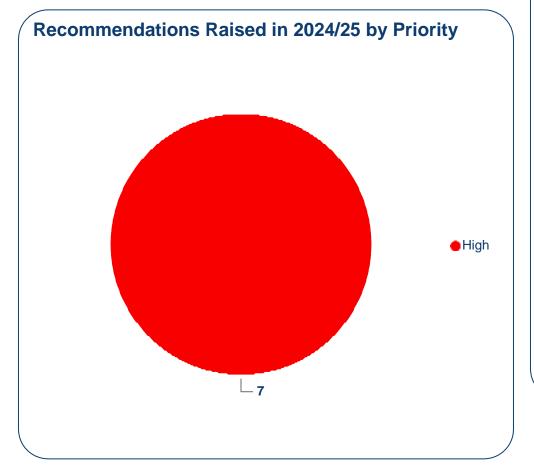

## 2024/2025 Audit Recommendations Progress - Systems

Internal Audit follows up all audit recommendations with management when the deadlines for implementation are due. There is a rolling programme of follow up work, with each auditor taking responsibility for tracking the implementation of recommendations made in their audit reports. The implementation of audit recommendations, in systems where limited assurance was provided, is verified through a follow up audit review. This work is of high importance given that the Council's risk exposure remains unchanged if management fail to implement the recommendations raised in respect of areas of control weakness. A key element of the Audit Committee's role is to monitor the extent to which

recommendations are implemented as agreed and within a real Recommendations by Status

recommendations.