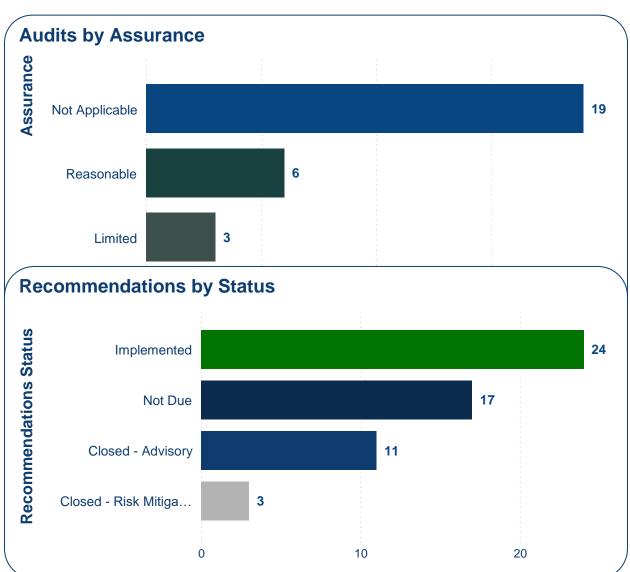

## 2024/2025 Audit Recommendations Progress - Systems

Internal Audit follows up all audit recommendations with management when the deadlines for implementation are due. There is a rolling programme of follow up work, with each auditor taking responsibility for tracking the implementation of recommendations made in their audit reports. The implementation of audit recommendations, in systems where limited assurance was provided, is verified through a follow up audit review. This work is of high importance given that the Council's risk exposure remains unchanged if management fail to implement the recommendations raised in respect of areas of control weakness. A key element of the Audit Committee's role is to monitor the extent to which

recommendations are implemented as agreed and within a real Recommendations by Status

recommendations.

### 2024/2025 Audit Recommendations Progress - Schools

Similarly to systems audit recommendations, Internal Audit follows up all audit recommendations when the deadlines for implementation are due. Where schools buy in an annual Health Check, the scope would include following up on the implementation of recommendations raised during the previous audit.