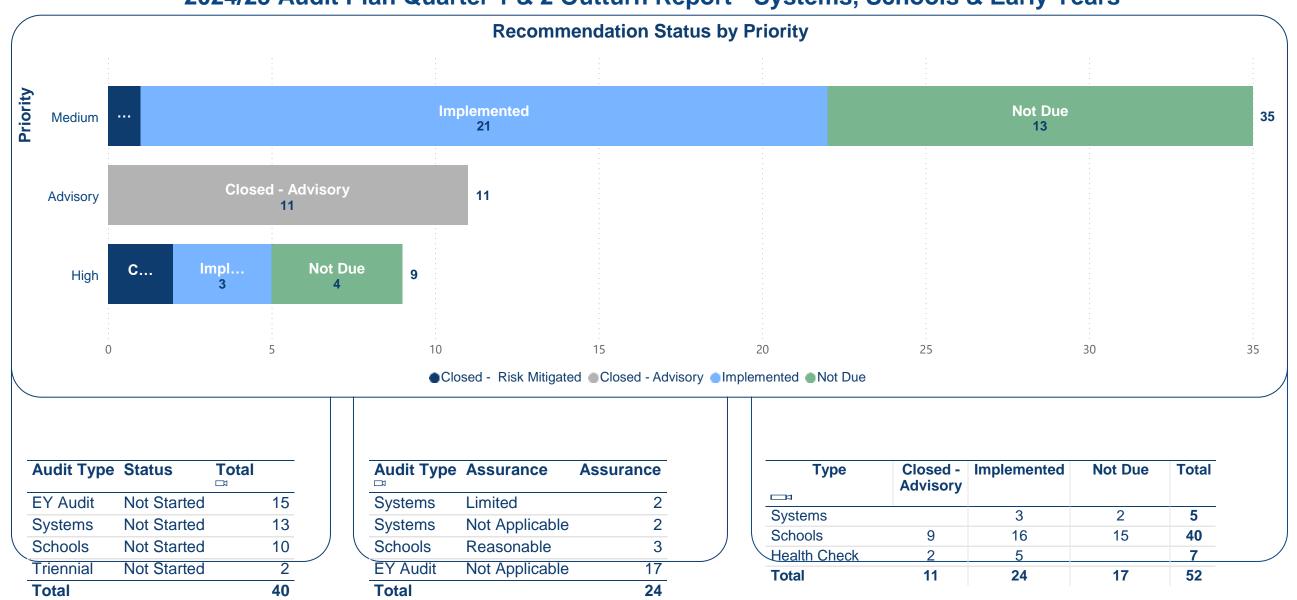

## 2024/2025 Auc

| Title                                                                            | Status            | Assurance      |
|----------------------------------------------------------------------------------|-------------------|----------------|
| Engagement of Consultants via Matrix - Governance & Compliance Culture (Phase 1) | Completed         | Limited        |
| Procurement Processes                                                            | Completed         | Limited        |
| Supported Families (Q1)                                                          | Completed         | Not Applicable |
| Supported Families (Q2)                                                          | Completed         | Not Applicable |
| Community Leasing                                                                | Draft Report      |                |
| Court of Protection: Deputyship and Appointeeships                               | Draft Report      |                |
| Engagement of Consultants via Matrix Follow Up                                   | Draft Report      |                |
| Tenant Management Organisations                                                  | Draft Report      |                |
| Waivers Follow Up                                                                | Draft Report      |                |
| Children's: School and Early Years audit programme                               | Not Started       |                |
| Complaints                                                                       | Not Started       |                |
| Contract Management - Waste                                                      | Not Started       |                |
| Contracts                                                                        | Not Started       |                |
| High Income Areas                                                                | Not Started       |                |
| Joint Counter-Fraud Work                                                         | Not Started       |                |
| Risk and Assurance Mapping                                                       | Not Started       |                |
| Starting Well                                                                    | Not Started       |                |
| Starting Well/ Aging Well                                                        | Not Started       |                |
| Supported Families                                                               | Not Started       |                |
| Supported Families (Q3)                                                          | Not Started       |                |
| Supported Families (Q4)                                                          | Not Started       |                |
| Whistleblowing                                                                   | Not Started       |                |
| Data Protection - legacy contracts                                               | Removed from Plan |                |
| Council Tax (Empty Property Charges)                                             | Underway          |                |
| Financial Assessment and Benefits                                                | Underway          |                |
| Governance and Compliance Culture                                                | Underway          |                |
| Highways                                                                         | Underway          |                |
| Voids (Tenant Rechargeable Repairs)                                              | Underway          |                |

## 2024/2025 Audit Recommendations Progress - Systems

Internal Audit follows up all audit recommendations with management when the deadlines for implementation are due. There is a rolling programme of follow up work, with each auditor taking responsibility for tracking the implementation of recommendations made in their audit reports. The implementation of audit recommendations, in systems where limited assurance was provided, is verified through a follow up audit review. This work is of high importance given that the Council's risk exposure remains unchanged if management fail to implement the recommendations raised in respect of areas of control weakness. A key element of the Audit Committee's role is to monitor the extent to which

recommendations are implemented as agreed and within a real Recommendations by Status

recommendations.

# 2024/2025 Audit Plan Monitoring - Schools

| Title                                     | Status                | Assurance  |
|-------------------------------------------|-----------------------|------------|
| Brady (TR)                                | Completed             | Reasonable |
| Crownfield Infants (HC)                   | Completed             | Reasonable |
| Hilldene Primary (TR)                     | Completed             | Reasonable |
| La Salette RC Primary (HC)                | Completed             | Reasonable |
| Shaw Primary Academy (HC)                 | Completed             | Reasonable |
| Suttons (TR)                              | Completed             | Reasonable |
| The Towers Federation (TR)                | Completed             | Limited    |
| St Josephs Catholic Primary (TR)          | Deferred to Next Year |            |
| The Towers Federation (HC)                | Deferred to Next Year |            |
| Harold Court Primary (TR)                 | Final Report          |            |
| Clockhouse Primary (HC)                   | Not Started           |            |
| Corbets Tey Primary (HC)                  | Not Started           |            |
| Engayne Primary (HC)                      | Not Started           |            |
| Harold Wood Primary (TR)                  | Not Started           |            |
| La Salette Catholic Primary (HC)          | Not Started           |            |
| Langtons Infants (HC)                     | Not Started           |            |
| Rainham Village Primary (HC)              | Not Started           |            |
| St Albans Catholic Primary (HC)           | Not Started           |            |
| St Edwards Church of England Primary (HC) | Not Started           |            |
| St Josephs Catholic Primary (HC)          | Not Started           |            |
| St Patricks Roman Catholic Primary (HC)   | Not Started           |            |
| The Growing Together Federation (TR)      | Not Started           |            |
| Emerson Park Academy (HC)                 | Underway              |            |
| Squirrels Heath Infants (TR)              | Underway              |            |
| St Josephs - (HC)                         | Underway              |            |
| St Marys Catholic Primary (TR)            | Underway              |            |
| St Peters Catholic Primary (TR)           | Underway              |            |
| The Aspire Learning Federation (HC)       | Underway              |            |

### 2024/2025 Audit Recommendations Progress - Schools

Similarly to systems audit recommendations, Internal Audit follows up all audit recommendations when the deadlines for implementation are due. Where schools buy in an annual Health Check, the scope would include following up on the implementation of recommendations raised during the previous audit.