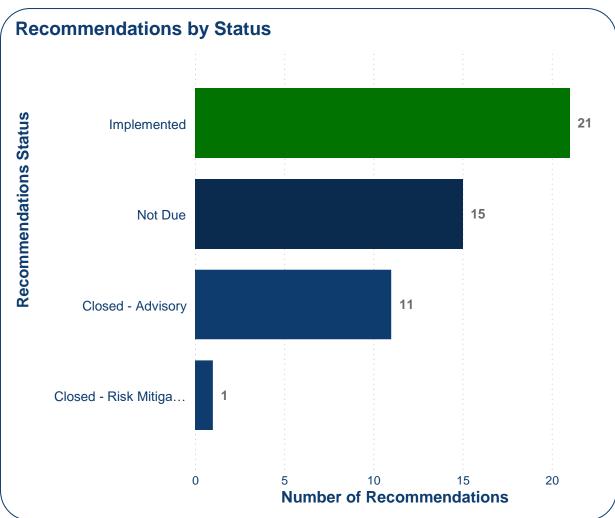

## 2024/2025 Audit Recommendations Progress - Systems

Internal Audit follows up all audit recommendations with management when the deadlines for implementation are due. There is a rolling programme of follow up work, with each auditor taking responsibility for tracking the implementation of recommendations made in their audit reports. The implementation of audit recommendations, in systems where limited assurance was provided, is verified through a follow up audit review. This work is of high importance given that the Council's risk exposure remains unchanged if management fail to implement the recommendations raised in respect of areas of control weakness. A key element of the Audit Committee's role is to monitor the extent to which

recommendations are implemented as agreed and within a real Recommendations by Status

recommendations.