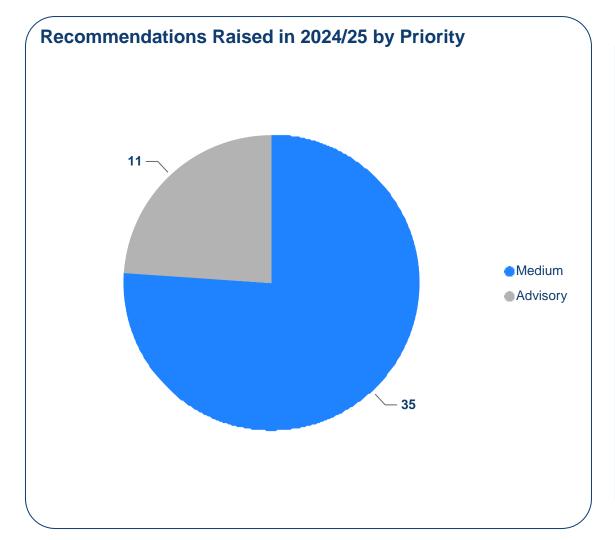

## 2024/2025 Audit Recommendations Progress - Systems

Internal Audit follows up all audit recommendations with management when the deadlines for implementation are due. There is a rolling programme of follow up work, with each auditor taking responsibility for tracking the implementation of recommendations made in their audit reports. The implementation of audit recommendations, in systems where limited assurance was provided, is verified through a follow up audit review. This work is of high importance given that the Council's risk exposure remains unchanged if management fail to implement the recommendations raised in respect of areas of control weakness. A key element of the Audit Committee's role is to monitor the extent to which

recommendations are implemented as agreed and within a real Recommendations by Status

recommendations.