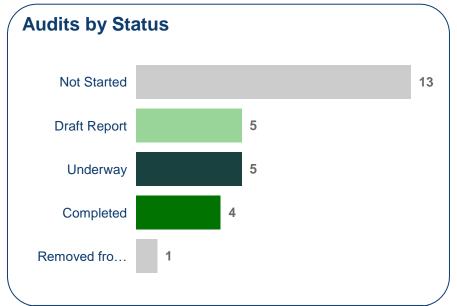

# 2024/2025 Audit Plan Monitoring - Schools

| Title                                     | Status                | Assurance  |
|-------------------------------------------|-----------------------|------------|
| Brady (TR)                                | Completed             | Reasonable |
| Crownfield Infants (HC)                   | Completed             | Reasonable |
| Hilldene Primary (TR)                     | Completed             | Reasonable |
| La Salette RC Primary (HC)                | Completed             | Reasonable |
| Shaw Primary Academy (HC)                 | Completed             | Reasonable |
| Suttons (TR)                              | Completed             | Reasonable |
| The Towers Federation (TR)                | Completed             | Limited    |
| St Josephs Catholic Primary (TR)          | Deferred to Next Year |            |
| The Towers Federation (HC)                | Deferred to Next Year |            |
| Harold Court Primary (TR)                 | Final Report          |            |
| Clockhouse Primary (HC)                   | Not Started           |            |
| Corbets Tey Primary (HC)                  | Not Started           |            |
| Engayne Primary (HC)                      | Not Started           |            |
| Harold Wood Primary (TR)                  | Not Started           |            |
| La Salette Catholic Primary (HC)          | Not Started           |            |
| Langtons Infants (HC)                     | Not Started           |            |
| Rainham Village Primary (HC)              | Not Started           |            |
| St Albans Catholic Primary (HC)           | Not Started           |            |
| St Edwards Church of England Primary (HC) | Not Started           |            |
| St Josephs Catholic Primary (HC)          | Not Started           |            |
| St Patricks Roman Catholic Primary (HC)   | Not Started           |            |
| The Growing Together Federation (TR)      | Not Started           |            |
| Emerson Park Academy (HC)                 | Underway              |            |
| Squirrels Heath Infants (TR)              | Underway              |            |
| St Josephs - (HC)                         | Underway              |            |
| St Marys Catholic Primary (TR)            | Underway              |            |
| St Peters Catholic Primary (TR)           | Underway              |            |
| The Aspire Learning Federation (HC)       | Underway              |            |

AAppendix

The Learning and Achievement Federation (TR) Underway