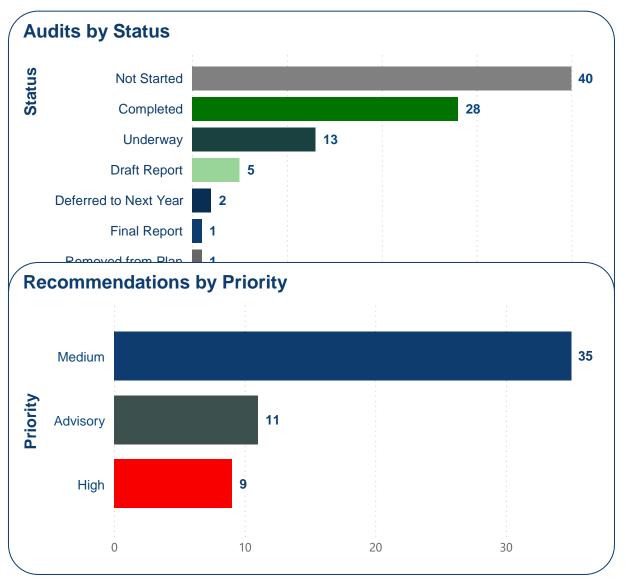

## 2024/2025 Auc

| Title                                                                            | Status            | Assurance      |
|----------------------------------------------------------------------------------|-------------------|----------------|
| Engagement of Consultants via Matrix - Governance & Compliance Culture (Phase 1) | Completed         | Limited        |
| Procurement Processes                                                            | Completed         | Limited        |
| Supported Families (Q1)                                                          | Completed         | Not Applicable |
| Supported Families (Q2)                                                          | Completed         | Not Applicable |
| Community Leasing                                                                | Draft Report      |                |
| Court of Protection: Deputyship and Appointeeships                               | Draft Report      |                |
| Engagement of Consultants via Matrix Follow Up                                   | Draft Report      |                |
| Tenant Management Organisations                                                  | Draft Report      |                |
| Waivers Follow Up                                                                | Draft Report      |                |
| Children's: School and Early Years audit programme                               | Not Started       |                |
| Complaints                                                                       | Not Started       |                |
| Contract Management - Waste                                                      | Not Started       |                |
| Contracts                                                                        | Not Started       |                |
| High Income Areas                                                                | Not Started       |                |
| Joint Counter-Fraud Work                                                         | Not Started       |                |
| Risk and Assurance Mapping                                                       | Not Started       |                |
| Starting Well                                                                    | Not Started       |                |
| Starting Well/ Aging Well                                                        | Not Started       |                |
| Supported Families                                                               | Not Started       |                |
| Supported Families (Q3)                                                          | Not Started       |                |
| Supported Families (Q4)                                                          | Not Started       |                |
| Whistleblowing                                                                   | Not Started       |                |
| Data Protection - legacy contracts                                               | Removed from Plan |                |
| Council Tax (Empty Property Charges)                                             | Underway          |                |
| Financial Assessment and Benefits                                                | Underway          |                |
| Governance and Compliance Culture                                                | Underway          |                |
| Highways                                                                         | Underway          |                |
| Voids (Tenant Rechargeable Repairs)                                              | Underway          |                |

## 2024/2025 Audit Recommendations Progress - Systems

Internal Audit follows up all audit recommendations with management when the deadlines for implementation are due. There is a rolling programme of follow up work, with each auditor taking responsibility for tracking the implementation of recommendations made in their audit reports. The implementation of audit recommendations, in systems where limited assurance was provided, is verified through a follow up audit review. This work is of high importance given that the Council's risk exposure remains unchanged if management fail to implement the recommendations raised in respect of areas of control weakness. A key element of the Audit Committee's role is to monitor the extent to which

recommendations are implemented as agreed and within a real Recommendations by Status

recommendations.