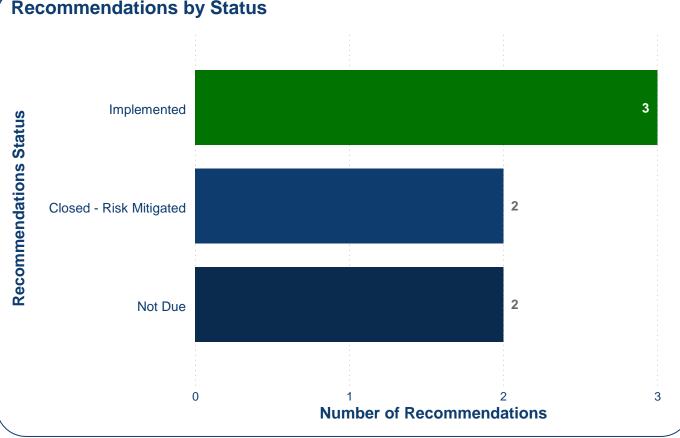

## 2024/2025 Audit Recommendations Progress - Systems

Internal Audit follows up all audit recommendations with management when the deadlines for implementation are due. There is a rolling programme of follow up work, with each auditor taking responsibility for tracking the implementation of recommendations made in their audit reports. The implementation of audit recommendations, in systems where limited assurance was provided, is verified through a follow up audit review. This work is of high importance given that the Council's risk exposure remains unchanged if management fail to implement the recommendations raised in respect of areas of control weakness. A key element of the Audit Committee's role is to monitor the extent to which

recommendations are implemented as agreed and within a real Recommendations by Status

recommendations.