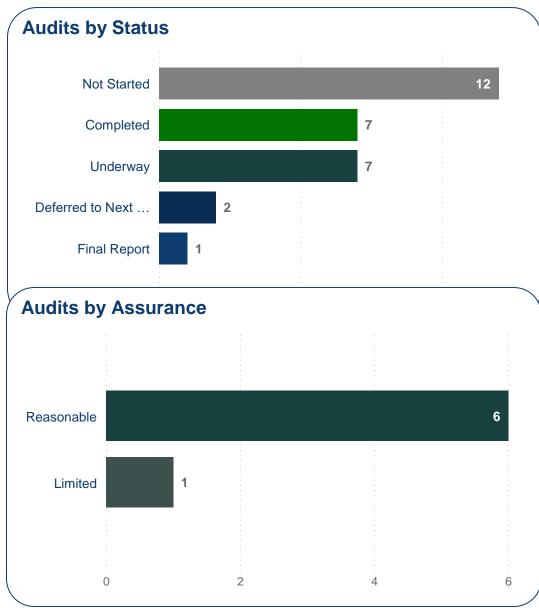

## 2024/2025 Auc

| Title                                                                            | Status            | Assurance      |
|----------------------------------------------------------------------------------|-------------------|----------------|
| Engagement of Consultants via Matrix - Governance & Compliance Culture (Phase 1) | Completed         | Limited        |
| Procurement Processes                                                            | Completed         | Limited        |
| Supported Families (Q1)                                                          | Completed         | Not Applicable |
| Supported Families (Q2)                                                          | Completed         | Not Applicable |
| Community Leasing                                                                | Draft Report      |                |
| Court of Protection: Deputyship and Appointeeships                               | Draft Report      |                |
| Engagement of Consultants via Matrix Follow Up                                   | Draft Report      |                |
| Tenant Management Organisations                                                  | Draft Report      |                |
| Waivers Follow Up                                                                | Draft Report      |                |
| Children's: School and Early Years audit programme                               | Not Started       |                |
| Complaints                                                                       | Not Started       |                |
| Contract Management - Waste                                                      | Not Started       |                |
| Contracts                                                                        | Not Started       |                |
| High Income Areas                                                                | Not Started       |                |
| Joint Counter-Fraud Work                                                         | Not Started       |                |
| Risk and Assurance Mapping                                                       | Not Started       |                |
| Starting Well                                                                    | Not Started       |                |
| Starting Well/ Aging Well                                                        | Not Started       |                |
| Supported Families                                                               | Not Started       |                |
| Supported Families (Q3)                                                          | Not Started       |                |
| Supported Families (Q4)                                                          | Not Started       |                |
| Whistleblowing                                                                   | Not Started       |                |
| Data Protection - legacy contracts                                               | Removed from Plan |                |
| Council Tax (Empty Property Charges)                                             | Underway          |                |
| Financial Assessment and Benefits                                                | Underway          |                |
| Governance and Compliance Culture                                                | Underway          |                |
| Highways                                                                         | Underway          |                |
| Voids (Tenant Rechargeable Repairs)                                              | Underway          |                |